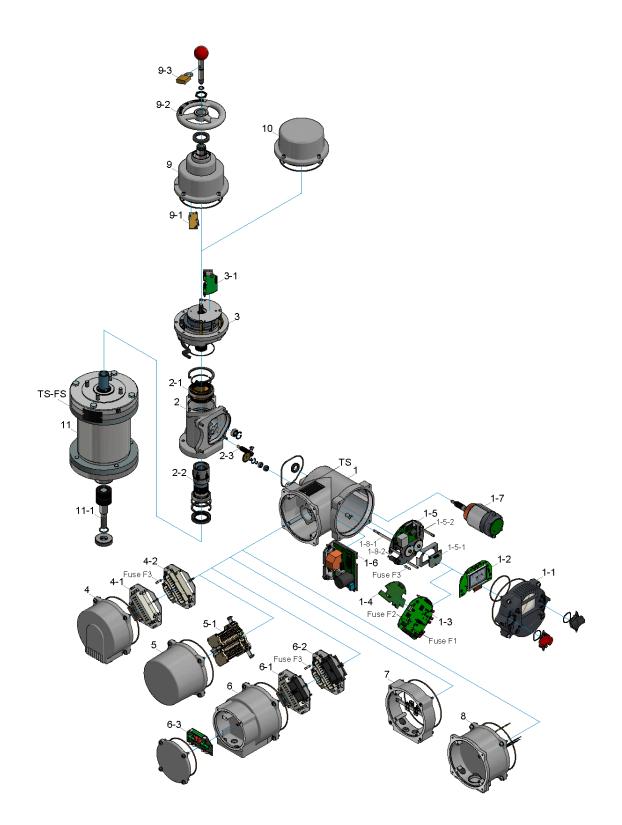

## Spare parts ACTUSMART (ex)(r)CM03 FS

**CAUTION:** When ordering spare parts, you **must** provide the **serial number** (look type shield or status menu S6). Use only original spare parts supplied by SCHIEBEL. Using other parts will render the warranty void. Illustrations may differ from actual spare parts.

| Asm. | No.         | Description                                             |
|------|-------------|---------------------------------------------------------|
| 1    |             | E-case                                                  |
|      | 1-1         | Control unit cover                                      |
|      | 1-2         | Display circuit board                                   |
|      | 1-3         | Logic circuit board                                     |
|      | Fuse-<br>F1 | Micro fuse 1A                                           |
|      | Fuse-<br>F2 | Micro fuse 4A                                           |
|      | 1-4         | Expansion board (bus, relay)                            |
|      | 1-5         | Multiturn sensor assembly                               |
|      | 1-5-1       | Multiturn sensor                                        |
|      | 1-5-2       | 24VDC Step-Down Converter                               |
|      | 1-6         | BLDC Power Electronics                                  |
|      | Fuse-<br>F3 | Fuse 5AT (16AT for 24V actuators with BLDC version 200) |
|      | 1-7         | Motor                                                   |
|      | 1-8-1       | Sensor shaft                                            |
|      | 1-8-2       | Gear                                                    |
| 2    |             | Mech. case                                              |
|      | 2-1         | Worm gear                                               |
|      | 2-2         | Output shaft                                            |
|      | 2-3         | Helical cut pinion gear                                 |
| 3    |             | Failsafe Brake Assembly                                 |
|      | 3-1         | Failsafe PCB                                            |
| 4    |             | Plug cover                                              |
|      | 4-1         | Plug frame customer side (socket)                       |
|      | 4-2         | Plug frame actuator side (pins)                         |
| 5    |             | Terminal box cover                                      |
|      | 5-1         | Terminal block                                          |
| 6    |             | Entire bus plug cover with plugs & circuit board        |
|      | 6-1         | Bus plug frame customer side (socket)                   |
|      | 6-2         | Bus plug frame actuator side (pins)                     |
|      | 6-3         | Bus connection board                                    |
| 7    |             | Additional ring bus (Ex)                                |
| 8    |             | 400V module                                             |
| TS   |             | Type plate                                              |

| Asm.      | No.  | Description              |
|-----------|------|--------------------------|
| 9         |      | Handwheel Cover          |
|           | 9-1  | Switch for Manual Mode   |
|           | 9-2  | Handwheel                |
|           | 9-3  | Padlock                  |
| 10        |      | Failsafe Brake Cover     |
| 11        |      | Failsafe Unit            |
|           | 11-1 | Spindle Pin              |
| TS-<br>FS |      | Type plate Failsafe Unit |